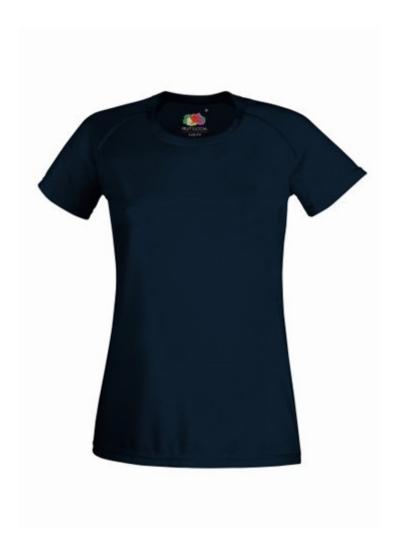

# FRUIT OF THE LOOM, PERFORMANCE, SPORTS POLYESTER T-SHIRT FOR WOMEN, DARK WEIGHT, M

## **Basic informations**

Size: M

Size: M

Length: 50 Width: 35 Height: 29

Color: Dark taupe

# **Specification**

Fruit of the Loom, Performance, Sports Polyester T-Shirt for Women, Dark Weight, M. Sports Polyester T-Shirt for Women, Girls and Ladies, Short Sleeves, 100% Polyester T-shirt, Cool Wear Cooling & Drying, 140gm / m2 Polyester, T-shirt Ideal for all sporting events and all kinds of activities, stylish cut. Branding: sublimation, flex / flock